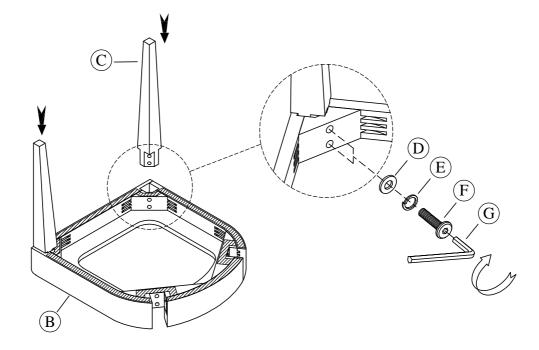

Step 3: Align both notches of seat panel with back assembly legs, push seat panel notches into legs, then slide the seat panel toward the top until bolt holes align.

Step 4

email: <u>info@riverside-furniture.com</u>