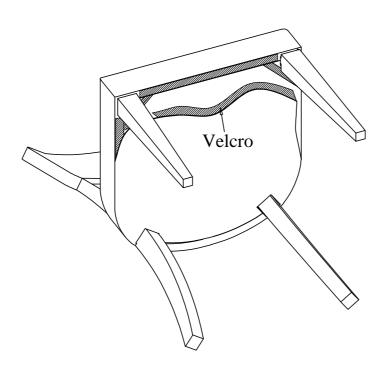

GLENNDALE
Dining Room
Assembly Instructions

Made in Viet Nam

79457 Curve Back Uph Side Chair 2in

Step 5: Re-attach black fabric cover

Complete