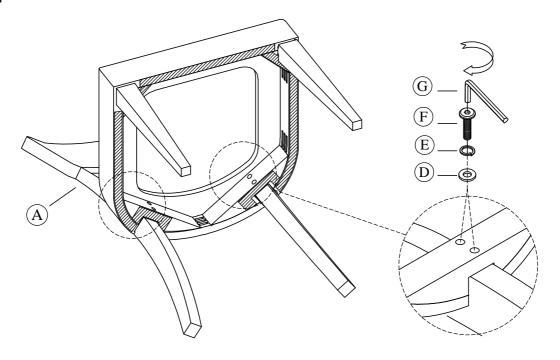

## **GLENNDALE** Dining Room Assembly Instructions

Spring Washer

Ø5/16" x Ø13

8 pcs.

(E)

8 pcs.