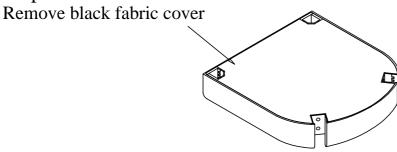

GLENNDALE
Dining Room
Assembly Instructions

Made in Viet Nam

79457 Curve Back Uph Side Chair 2in

Step 5: Re-attach black fabric cover

Complete