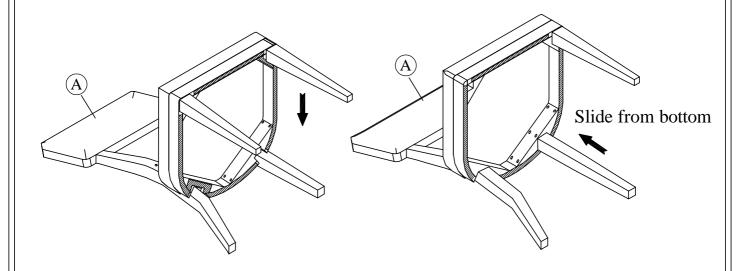

Step 3: Align both notches of seat panel with back assembly legs, push seat panel notches into legs, then slide the seat panel toward the top until bolt holes align.

Step 4

email: <u>info@riverside-furniture.com</u>