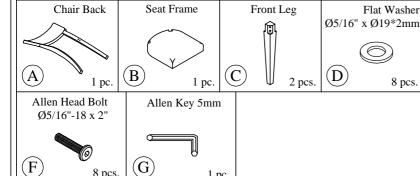

## **GLENNDALE** Dining Room Assembly Instructions

Spring Washer

Ø5/16" x Ø13

8 pcs.

(E)

8 pcs.